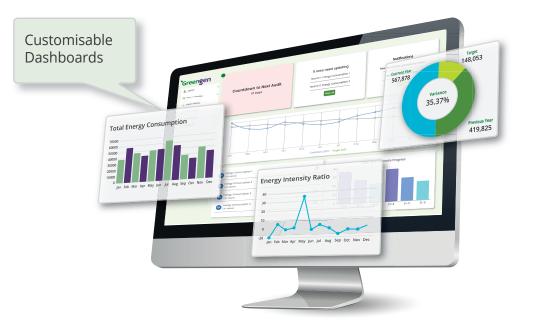

### Centralised ESG Data

- **Greengen** provides a centralised repository for all ESG related data and policies.
- Build customised reports and dashboards, track actuals vs targets and scenario planning.
- Greengen can connect directly to your source systems to pull in data or facilitates secure data uploads.