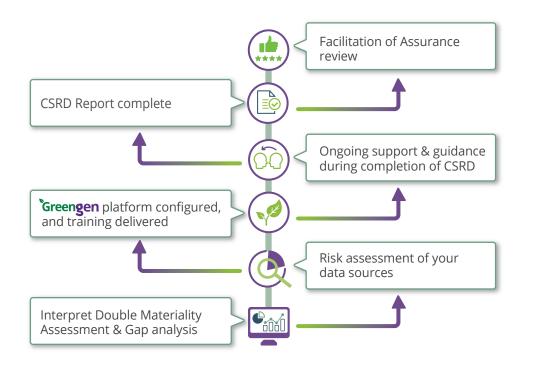

### Greengen's Role in the CSRD Process

The Miagen team will interpret DMA results and configure the **Greengen** platform to your relevant disclosures enabling you to compile your full CSRD report. **Greengen** delivers stakeholder management functionality with user access controls and a built in audit trail.