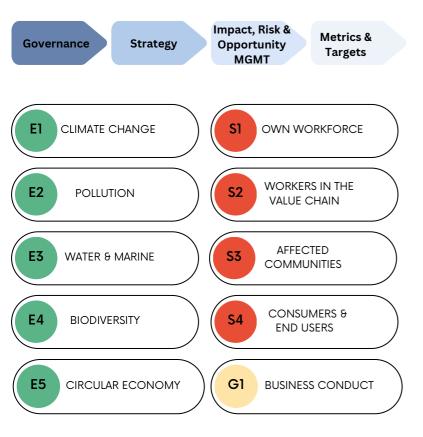

# Solution:

GreenGen helps users navigate the challenges faced in complying with the EU CSRD regulations by breaking down the 12 ESRS standards under CSRD into a disclosure checklist that contains all the data points that are required.