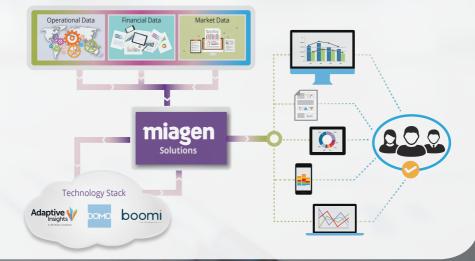

#### About Miagen:

Miagen design Advanced Corporate Performance Management solutions giving complete insight into the true dynamics of operational performance and profitability.

Solutions which enable business leaders to be at the forefront of decision making and empowering management to increase corporate performance and profitability.

#### Our Partners:

- Adaptive Insights, a Workday company, for cloud-based corporate performance management solutions (SaaS),
- Dell Boomi for cloud-based integration solutions (iPaaS),
- **Domo** for business intelligence tools and data visualization, connecting people, data and systems.

# Miagen delivers:

- Business Optimization
- Corporate Performance Management solutions
- Enterprise Budgeting, Planning & Reporting models
- Scenario Planning
- Integration solutions
- Data transformations and visualization